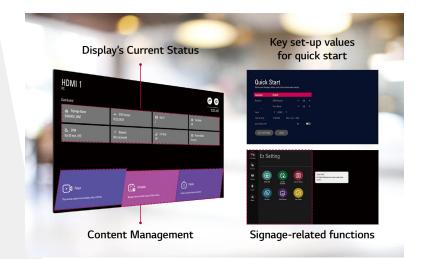

### User-Friendly Menu Structure

The menu structure has been optimized for commercial use. It simplifies approach flows and groups similar functions together, adopting a more intuitive GUI for ease of use. This way, users can avoid having to do trial-anderror when exploring desired functions and managing displays.

#### Intuitive GUI

The GUI<sup>(Graphic User Interface)</sup> is carefully designed with a four-way navigation remote control that lets users easily switch to other settings. Also, it adopts a larger font for better visibility, which is necessary when users want to control displays from relatively far distances.