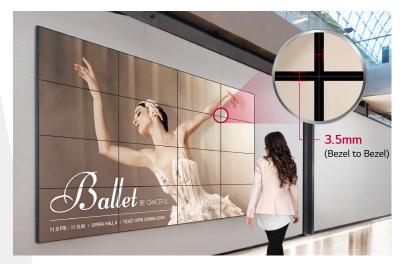

# **VL5F** Series

The VL5F series provides all-encompassing screen immersion thanks to its ultra-narrow 3.5 mm bezel-to-bezel, while its outstanding IPS panel delivers a clear image from any angle. With its extremely attractive and highly functional design, it can be used to deliver advertising and information in a variety of business environments.

### Seamless Large Screens with Ultra-Narrow Bezel

The ultra-narrow bezel creates a visually stunning digital wall to effectively deliver dynamic content and immerse the viewers. The large screen it generates is enough to captivate the attention of passersby.