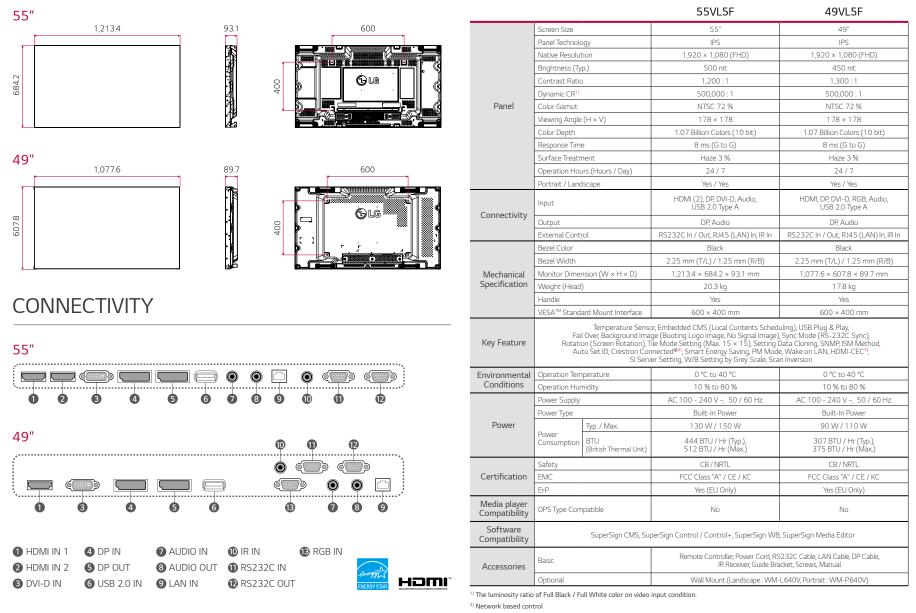

## DIMENSION (unit: mm)

### SPECIFICATION

3) Compatibility may differ by equipment.

\* Specifications are subject to change without notice, so please contact LG sales team to verify before ordering.

\* Dimensions & Jack Panels (Read/Side) may differ from the above image, so please contact LG sales team to verify before ordering.