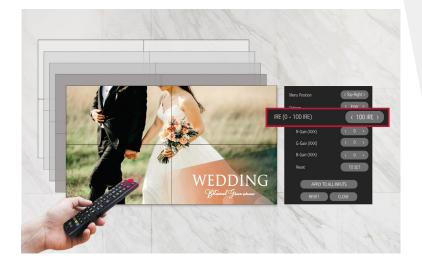

#### Simple White Balance Adjustment

In conventional video walls, white balance was adjustable only in "full-white" mode, but the VL5F series allows you to modify each value of grey scale to achieve more detailed and precise white balance adjustment.