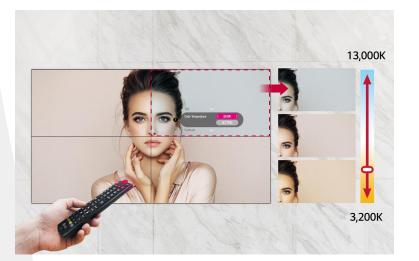

#### Easy Color Adjustment

Depending on the content, the color temperature of the display can be easily adjusted in increments of 100K using a remote control.