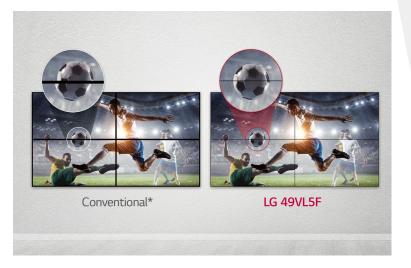

#### Image Gap Reduction

The VL5F series includes an image improvement algorithm that can reduce image gaps among tiled displays when playing back videos. Objects located on the bezel boundaries are adjusted for a seamless viewing experience.

\* The "Conventional" refers to displays which do not include an image improvement algorithm.