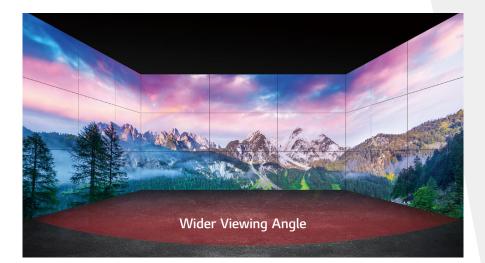

# Wider Viewing Angle

It is well known that LG IPS panel technology enables better control of liquid crystals, which in turn allows the screen to be viewed from virtually any angle. Because of this, the VL5F series captures the attention of and captivates more viewers with lifelike colors, regardless of their viewing position.

\* Results based on in-house testing. Actual test results may differ depending on environment and measuring equipment.