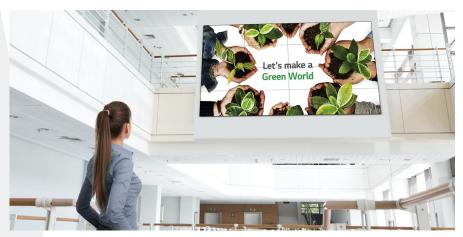

### Higher Viewing Angle

/

Large screens are usually positioned higher than human-eye level, making uniform picture quality essential for video walls. The viewing angle of the VL5F series is high enough to display vivid colors throughout the screen with no distortion.

45°\* High Viewing Angle